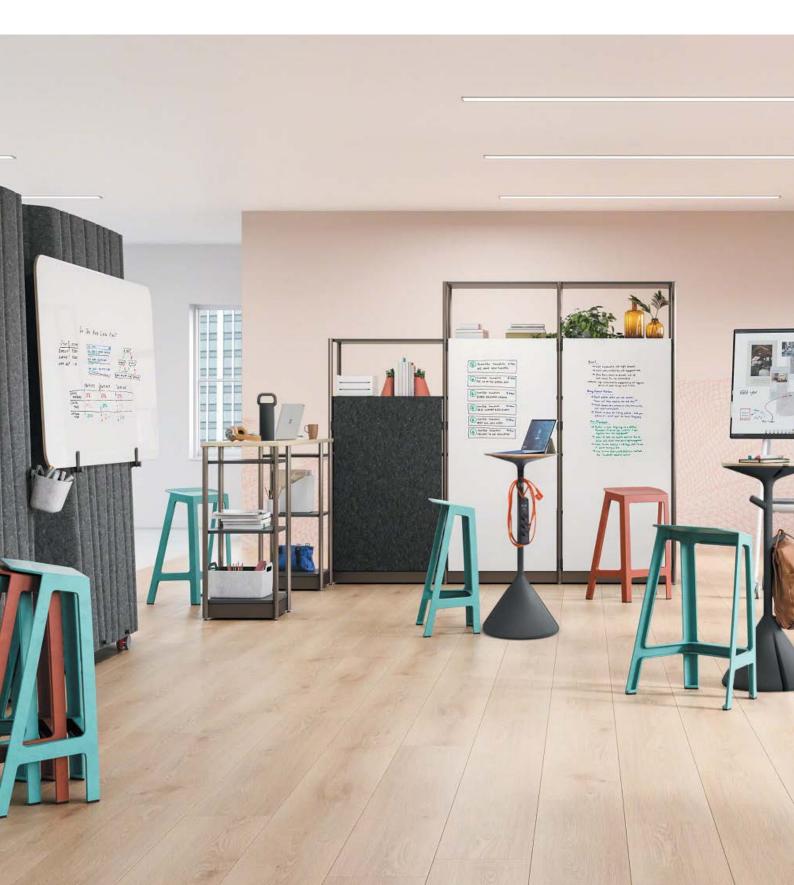

#### Just when you need it

When it isn't busy working the room, Steelcase Flex Perch saves space in style. Nest any number of these stools in a compact row, and fan them out across the room right when people want them for a quick think or sharing session. Super lightweight, with glides that work on hard floors and carpet, Steelcase Flex Perch transforms a space to suit the team's needs in seconds.

#### Good for you and your team

Movement matters to well-being at work. Neither standing still nor sitting down for long periods of time is ideal. As you move through your day, Steelcase Flex Perch offers something in between: a transitional leaning stance that relieves pressure, engages the core, promotes healthy posture and keeps you in good proximity to others in the room.