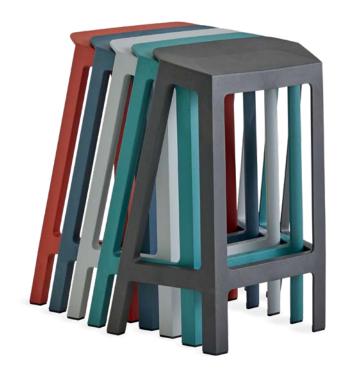

## Surface Materials

The colors are indicative and may vary slightly from the actual material.

## Dimensions

| Stool weight: | 3.9 kg |
|---------------|--------|
| Stool height: | 714 mm |
| Seat depth:   | 232 mm |
| Seat width:   | 448 mm |

One stool height Available singly or in packs of four